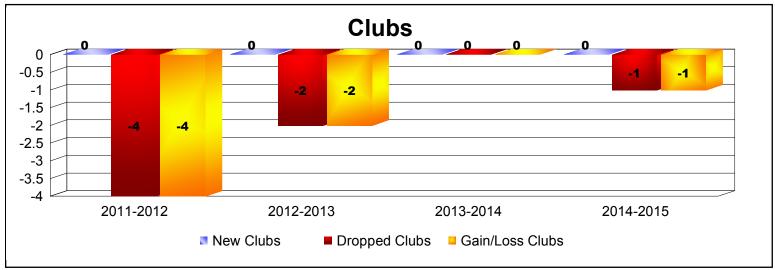

**Disbanded Districts**As of June 2015 Cumulative

| Year      | New<br>Clubs | Dropped<br>Clubs | Gain/<br>Loss<br>Clubs | New<br>Members | Charter<br>Members | Reinstate<br>Members | Transfer<br>Members | Total<br>Member<br>Added | Total<br>Members<br>Dropped | Gain/<br>Loss<br>Members |
|-----------|--------------|------------------|------------------------|----------------|--------------------|----------------------|---------------------|--------------------------|-----------------------------|--------------------------|
| 2011-2012 | 0            | -4               | -4                     | 3              | 0                  | 0                    | 0                   | 3                        | -49                         | -46                      |
| 2012-2013 | 0            | -2               | -2                     | 0              | 0                  | 0                    | 0                   | 0                        | -18                         | -18                      |
| 2013-2014 | 0            | 0                | 0                      | 0              | 0                  | 0                    | 0                   | 0                        | 0                           | 0                        |
| 2014-2015 | 0            | -1               | -1                     | 0              | 0                  | 0                    | 0                   | 0                        | -13                         | -13                      |
| Average   | 0            | -2               | -2                     | 1              | 0                  | 0                    | 0                   | 1                        | -20                         | -19                      |