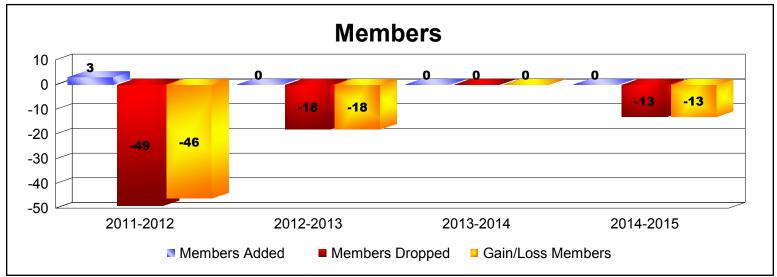

**Disbanded Districts**As of June 2015 Cumulative

| Year      | New<br>Clubs | Dropped<br>Clubs | Gain/<br>Loss<br>Clubs | New<br>Members | Charter<br>Members | Reinstate<br>Members | Transfer<br>Members | Total<br>Member<br>Added | Total<br>Members<br>Dropped | Gain/<br>Loss<br>Members |
|-----------|--------------|------------------|------------------------|----------------|--------------------|----------------------|---------------------|--------------------------|-----------------------------|--------------------------|
| 2011-2012 | 0            | -4               | -4                     | 3              | 0                  | 0                    | 0                   | 3                        | -49                         | -46                      |
| 2012-2013 | 0            | -2               | -2                     | 0              | 0                  | 0                    | 0                   | 0                        | -18                         | -18                      |
| 2013-2014 | 0            | 0                | 0                      | 0              | 0                  | 0                    | 0                   | 0                        | 0                           | 0                        |
| 2014-2015 | 0            | -1               | -1                     | 0              | 0                  | 0                    | 0                   | 0                        | -13                         | -13                      |
| Average   | 0            | -2               | -2                     | 1              | 0                  | 0                    | 0                   | 1                        | -20                         | -19                      |